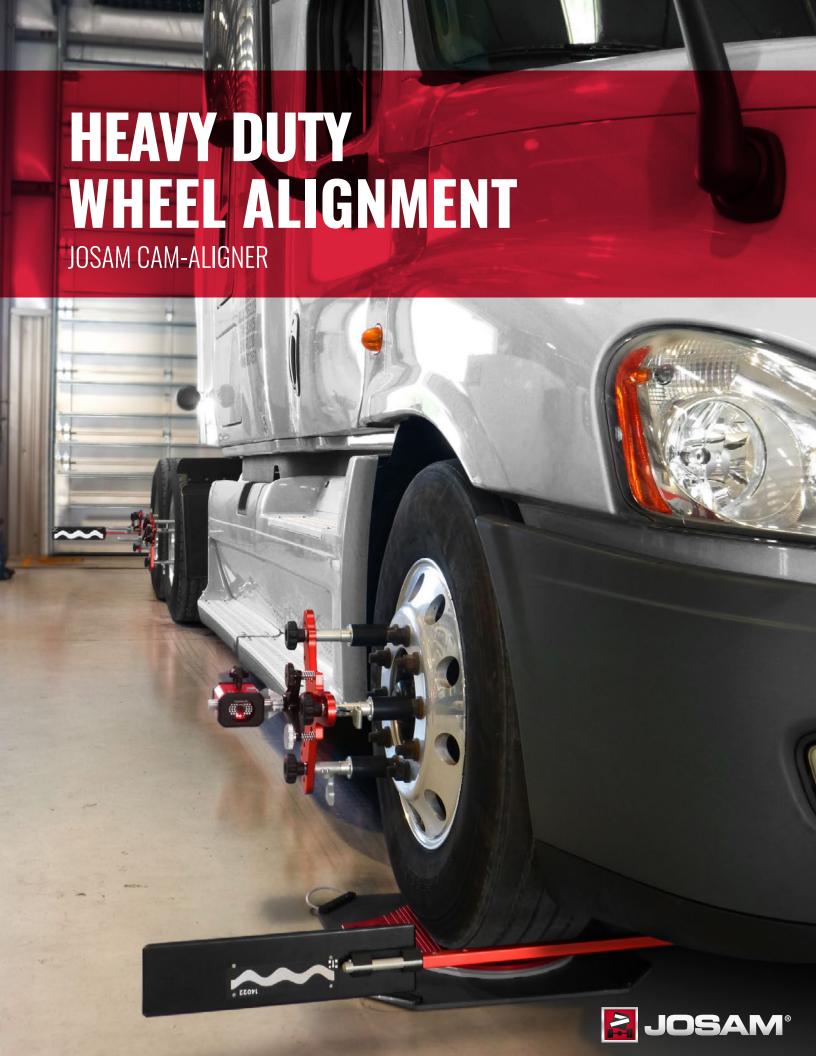

# **JOSAM CAM-ALIGNER**

## ALL-AROUND WHEEL ALIGNMENT SYSTEM

The compact wheel alignment system from Josam enables workshops and tire service centers to offer quick and accurate wheel alignment. Thanks to its portability, the system can be used at every location in the workshop or at the customer's site. This will optimize the flow in your workshop and therefore also your productivity.

#### **MEASURE THEM ALL**

Cam-aligner allows you to align any commercial vehicle:

- Trucks with multiple steered axles
- · Buses and light commercial vehicles
- · Trailers and semi-trailers
- Special vehicles such as agricultural and construction vehicles, mobile cranes, off-road and military vehicles
- · Motor homes