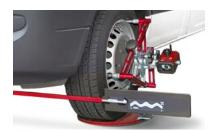

#### **MEASURE THEM ALL**

Cam-aligner allows you to align any commercial vehicle:

- Trucks with multiple steered axles
- · Buses and light commercial vehicles
- · Trailers and semi-trailers
- Special vehicles such as agricultural and construction vehicles, mobile cranes, off-road and military vehicles
- · Motor homes

#### **INCREASE YOUR REVENUE**

Josam wheel alignment systems create a wide range of opportunities:

- A vehicle can be diagnosed in matter of minutes. This will increase your revenue, as many vehicles are subject to being adjusted.
- Alignment diagnosis creates spin-off activities, like sales of suspension-related services and spare parts such as bushings, tie rods and bearings.
- High fuel and tire prices increase the importance of regular, preventive wheel alignment to reduce operational cost for fleet owners.