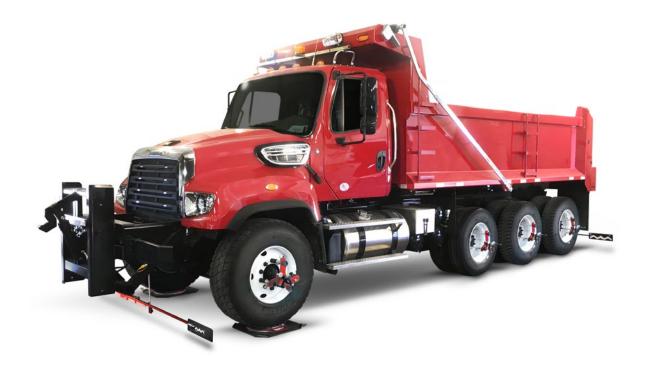

#### **MEASURE THEM ALL**

Cam-aligner allows you to align any commercial vehicle:

- Trucks with multiple steered axles
- · Buses and light commercial vehicles
- · Trailers and semi-trailers
- Special vehicles such as agricultural and construction vehicles, mobile cranes, off-road and military vehicles
- · Motor homes

#### **INCREASE YOUR REVENUE**

Josam wheel alignment systems create a wide range of opportunities:

- A vehicle can be diagnosed in matter of minutes. This will increase your revenue, as many vehicles are subject to being adjusted.
- Alignment diagnosis creates spin-off activities, like sales of suspension-related services and spare parts such as bushings, tie rods and bearings.
- High fuel and tire prices increase the importance of regular, preventive wheel alignment to reduce operational cost for fleet owners.