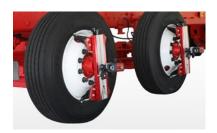

#### Full frame referencing

Cam-aligner uses the centerline principle to determine the position of axles and wheels, the preferred measuring method approved by so many OEMs.

#### · Multi-roll

Save time by measuring multiple axles in a single rolling sequence. By adding more wheel adapters, multiple axles can be measured simultaneously.