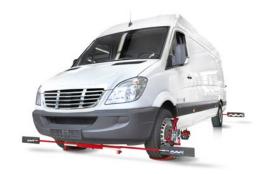

#### **MEASURE THEM ALL**

Cam-aligner allows you to align any commercial vehicle:

- Trucks with multiple steered axles
- · Buses and light commercial vehicles
- · Trailers and semi-trailers
- Special vehicles such as agricultural and construction vehicles, mobile cranes, off-road and military vehicles
- · Motor homes

## ALL-AROUND WHEEL ALIGNMENT SYSTEM

The compact wheel alignment system from Josam enables workshops and tire service centers to offer quick and accurate wheel alignment. Thanks to its portability, the system can be used at every location in the workshop or at the customer's site. This will optimize the flow in your workshop and therefore also your productivity.