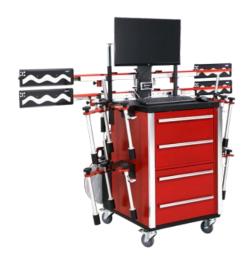

#### **CABINET STORAGE**

Since no fixed workshop installation is needed, the system can easily be moved between workshop lanes or different locations. All measuring equipment is stored in the cabinet.