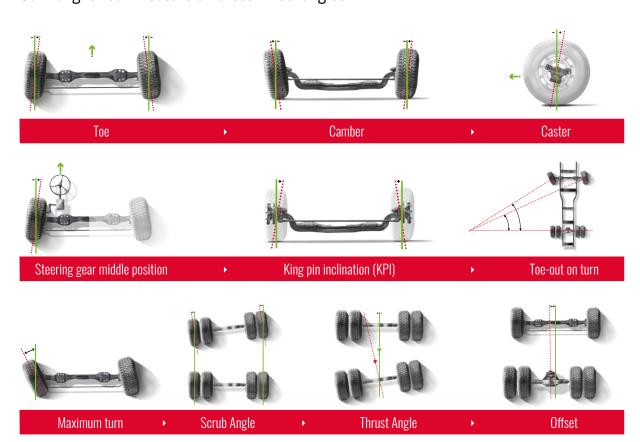

vice offering, and increase efficiency with add-ons for different applications and equipment for facilitating the measuring process.



#### TWIN-STEERED VEHICLE KIT

The system is designed to measure and adjust multiple steered vehicles in a simple and accurate way.



#### **SPIDER WHEEL ADAPTER**

14"-22.5" wheel adapter for light commercial vehicles.



#### **BUS AND LCV KIT**

Extend the system with functions to measure buses, coaches and light commercial vehicles.

# FLEXIBLE AND MOBILE

## IN YOUR WORKSHOP

#### **CABINET STORAGE**

Since no fixed workshop installation is needed, the system can easily be moved between workshop lanes or different locations. All measuring equipment is stored in the cabinet.



# TOTAL WHEEL ALIGNMENT

Cam-aligner can measure all these wheel angles:



# **WE STAND BY YOUR SIDE**

## FROM INSTALLATION TO PROFITABLE BUSINESS

#### INSTALLATION AT YOUR WORKSHOP

Of course, we make sure that your equipment is delivered and is installed on site as agreed. This obviously includes the adjustments required in your workshop to ensure an efficient workflow around the equipment.

# THE JOSAM ACADEMY - WORLDWIDE TRAINING PROGRAMMES

We know our products are only as good as the support and training provided. We at Josam are proud of our unique educational programme, which helps you and your co-workers get the most from your investment.

#### SUPPORT TO KEEP YOUR BUSINESS RUNNING

In addition to our two-year warranty on all equipment\*, Josam is never far away. The same goes for our distributors. If you have questions or need help with something re