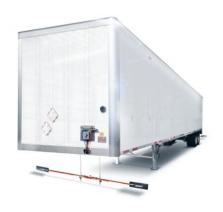

#### **MEASURE THEM ALL**

Cam-aligner allows you to align any commercial vehicle:

- Trucks with multiple steered axles
- · Buses and light commercial vehicles
- · Trailers and semi-trailers
- Special vehicles such as agricultural and construction vehicles, mobile cranes, off-road and military vehicles
- · Motor homes