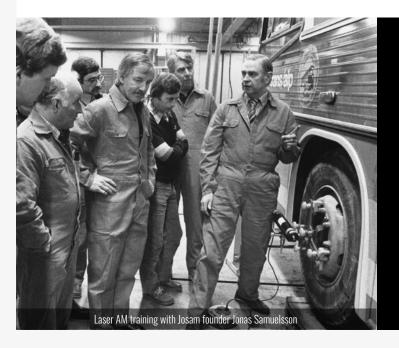

# Five decades of innovation

Josam is a pioneer within wheel alignment and collision repair for heavy-duty vehicles. Founded in 1972, the wheel alignment and frame measuring system Laser AM was introduced shortly thereafter. Building on more than 50 years of experience and continous technological development, Josam is at the forefront of the industry.